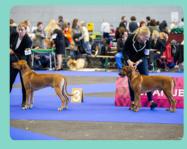

### THE INTERNATIONAL DOG SHOW IS

- Gross 15,000 sqm of surface of exhibition in hall 5 \*
- 6,000 dogs presented at the beauty contest \*
- 200 dog breeds coming from 31 countries \*
- 65,000 visitors at the Automnales fair during the second weekend, including 32,000 visitors to the International Dog Show \*
- 70 judges coming from 18 countries \*
- 3,500 flyers sent to all veterinarians and grooming shops located in the French speaking part of Switzerland and neighbouring France
- The exhibition benefits from all the media coverage of the Automnales
- 100,000 persons have seen the live Facebook of the competition last year
- Dedicated exhibitor's village with employees at your service
- A website (www.automnales.ch) and an online platform to order your technical needs
- WIFI is free and available in the hall
- 2,800 visitors parking spaces with direct access to the hall
- The International Dog Show will be on the same week-end as the International Cat Show. You would be able to get a 15% reduction for the purchase of a stand in both shows
- \* 2019 figures