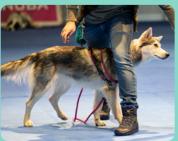

The biggest Dog Show in Switzerland, organised in partnership with the Vaudoise Society of Cynology (www.chiens-expo.ch) will take place in the same area (Hall 5) . The competition will take place over three days and will be digitalised thanks to the Onlinedogshow company.

### THE INTERNATIONAL DOG SHOW IS

- Gross 15,000 sqm of surface of exhibition in hall 5 \*
- 6,000 dogs presented at the beauty contest \*
- 200 dog breeds coming from 31 countries \*
- 65,000 visitors at the Automnales fair during the second weekend, including 32,000 visitors to the International Dog Show \*
- 70 judges coming from 18 countries \*
- 3,500 flyers sent to all veterinarians and grooming shops located in the French speaking part of Switzerland and neighbouring France
- The exhibition benefits from all the media coverage of the Automnales
- 100,000 persons have seen the live Facebook of the competition last year
- Dedicated exhibitor's village with employees at your service
- A website (www.automnales.ch) and an online platform to order your technical needs
- WIFI is free and available in the hall
- 2,800 visitors parking spaces with direct access to the hall
- The International Dog Show will be on the same week-end as the International Cat Show. You would be able to get a 15% reduction for the purchase of a stand in both shows
- \* 2019 figures