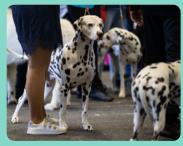

The biggest Dog Show in Switzerland, organised in partnership with the Vaudoise Society of Cynology (www.chiens-expo.ch) will take place in the same area (Hall 5) . The competition will take place over three days and will be digitalised thanks to the Onlinedogshow company.

### THE INTERNATIONAL DOG SHOW IS

- Gross 15,000 sqm of surface of exhibition in hall 5 \*
- 6,000 dogs presented at the beauty contest \*
- 200 dog breeds coming from 31 countries \*
- 65,000 visitors at the Automnales fair during the second weekend, including 32,000 visitors to the International Dog Show \*
- 70 judges coming from 18 countries \*
- 3,500 flyers sent to all veterinarians and grooming shops located in the French speaking part of Switzerland and neighbouring France
- The exhibition benefits from all the media coverage of the Automnales
- 100,000 persons have seen the live Facebook of the competition last year
- Dedicated exhibitor's village with employees at your service
- A website (www.automnales.ch) and an online platform to order your technical needs
- WIFI is free and available in the hall
- 2,800 visitors parking spaces with direct access to the hall
- The International Dog Show will be on the same week-end as the International Cat Show. You would be able to get a 15% reduction for the purchase of a stand in both shows
- \* 2019 figures